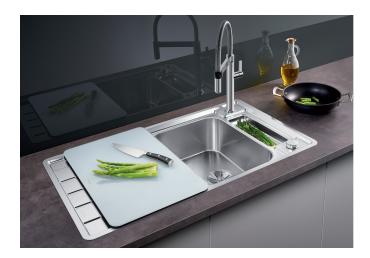

## Product information sheet AXIS III 5 S-IF

Item no. 522103

**Benefits** 

- Accentuated base contours create an aesthetically pleasing contoured bowl with large base area
- Practical additional draining bowl With stainless steel insert
- Flowing ergonomic work processes along two axis
- High-quality features with the covered C-overflow and InFino drain system elegantly integrated and extremely easy-care

## Scope of supply

- Movable chopping board made of safety glass, perforated stainless steel insert, Waste fitting with space-saving pipe, 3  $\frac{1}{2}$ " InFino basket strainer and 1  $\frac{1}{2}$ " InFino basket strainer, pop-up waste for main bowl