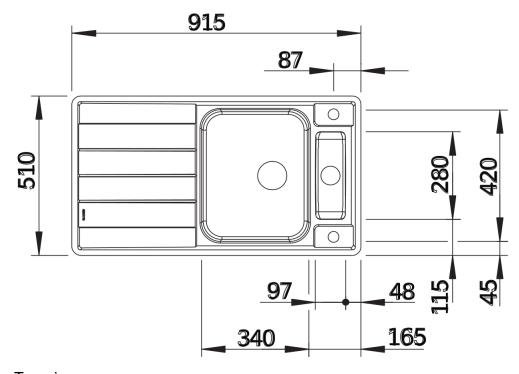

## Product information sheet AXIS III 5 S-IF

Item no. 522103

**Benefits** 



- Accentuated base contours create an aesthetically pleasing contoured bowl with large base area
- Practical additional draining bowl With stainless steel insert
- Flowing ergonomic work processes along two axis
- High-quality features with the covered C-overflow and InFino drain system elegantly integrated and extremely easy-care

- Cut out size: 894 x489 x R15

## Scope of supply

- Movable chopping board made of safety glass, perforated stainless steel insert, Waste fitting with space-saving pipe, 3  $\frac{1}{2}$ " InFino basket strainer and 1  $\frac{1}{2}$ " InFino basket strainer, pop-up waste for main bowl

## **Details**





Cut-out



Front view



Side view