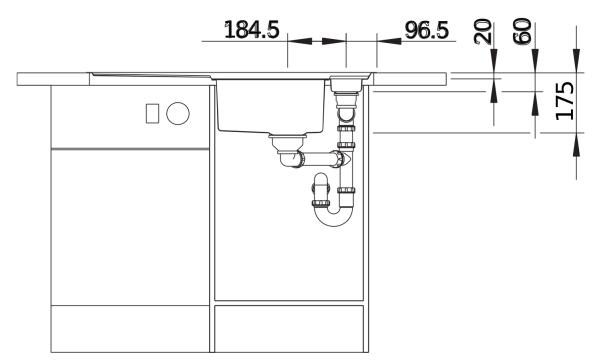

## Product information sheet AXIS III 5 S-IF

Item no. 522103

**Benefits** 



- Accentuated base contours create an aesthetically pleasing contoured bowl with large base area
- Practical additional draining bowl With stainless steel insert
- Flowing ergonomic work processes along two axis
- High-quality features with the covered C-overflow and InFino drain system elegantly integrated and extremely easy-care

- Cut out size: 894 x489 x R15

## Scope of supply

- Movable chopping board made of safety glass, perforated stainless steel insert, Waste fitting with space-saving pipe, 3  $\frac{1}{2}$ " InFino basket strainer and 1  $\frac{1}{2}$ " InFino basket strainer, pop-up waste for main bowl

## **Details**





Cut-out



Front view



Side view