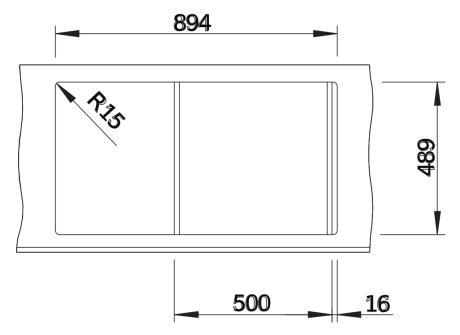

## Product information sheet AXIS III 5 S-IF

Item no. 522103

**Benefits** 



- Accentuated base contours create an aesthetically pleasing contoured bowl with large base area
- Practical additional draining bowl With stainless steel insert
- Flowing ergonomic work processes along two axis
- High-quality features with the covered C-overflow and InFino drain system elegantly integrated and extremely easy-care

- Cut out size: 894 x489 x R15

## Scope of supply

- Movable chopping board made of safety glass, perforated stainless steel insert, Waste fitting with space-saving pipe, 3  $\frac{1}{2}$ " InFino basket strainer and 1  $\frac{1}{2}$ " InFino basket strainer, pop-up waste for main bowl

## **Details**





Cut-out



Front view



Side view