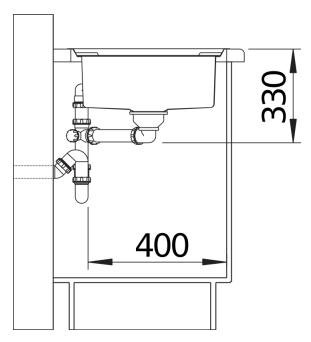

## Product information sheet AXIS III 5 S-IF

Item no. 522103

**Benefits** 



- Accentuated base contours create an aesthetically pleasing contoured bowl with large base area
- Practical additional draining bowl With stainless steel insert
- Flowing ergonomic work processes along two axis
- High-quality features with the covered C-overflow and InFino drain system elegantly integrated and extremely easy-care

- Cut out size: 894 x489 x R15

## Scope of supply

- Movable chopping board made of safety glass, perforated stainless steel insert, Waste fitting with space-saving pipe, 3  $\frac{1}{2}$ " InFino basket strainer and 1  $\frac{1}{2}$ " InFino basket strainer, pop-up waste for main bowl

## **Details**





Cut-out



Front view



Side view